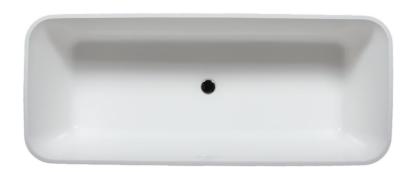

# **VARNA 7131**

## **DIMENSIONS**

71 x 31 x 23 deep (1803 x 787 x 584 mm) Weight of tub = 340 lbs (154 kg) Gallons to overflow = 79 (Liters = 299)

#### **FEATURES**

Available in Glossy White and Matte White

Integral linear waste & overflow with toe touch drain in PC