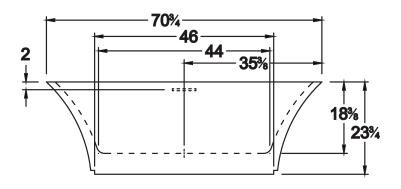

## **DIMENSIONS**

71 x 31 x 23 deep (1803 x 787 x 584 mm) Weight of tub = 340 lbs (154 kg) Gallons to overflow = 79 (Liters = 299)