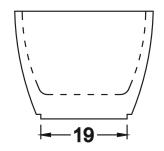

## **DIMENSIONS**

71 x 31 x 23 deep (1803 x 787 x 584 mm) Weight of tub = 340 lbs (154 kg) Gallons to overflow = 79 (Liters = 299)