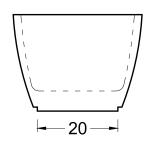

## DIMENSIONS

63 x 30 x 23 deep (1600 x 762 x 584 mm) Weight of tub = 250 lbs (113 kg) Gallons to overflow = 70 (Liters = 265)