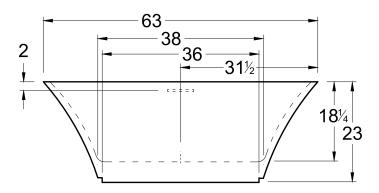

## DIMENSIONS

63 x 30 x 23 deep (1600 x 762 x 584 mm) Weight of tub = 250 lbs (113 kg) Gallons to overflow = 70 (Liters = 265)