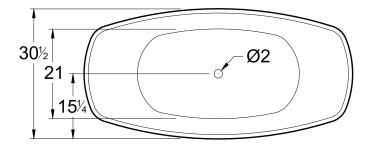

## DIMENSIONS

63 x 30 x 23 deep (1600 x 762 x 584 mm) Weight of tub = 250 lbs (113 kg) Gallons to overflow = 70 (Liters = 265)