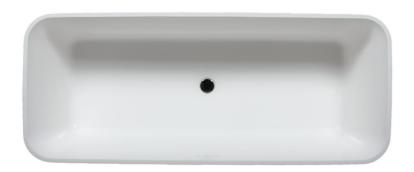

# **VARNA 6330**

# **DIMENSIONS**

63 x 30 x 23 deep (1600 x 762 x 584 mm) Weight of tub = 250 lbs (113 kg) Gallons to overflow = 70 (Liters = 265)