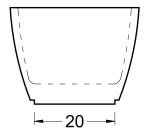

# **DIMENSIONS**

63 x 30 x 23 deep (1600 x 762 x 584 mm) Weight of tub = 250 lbs (113 kg) Gallons to overflow = 70 (Liters = 265)