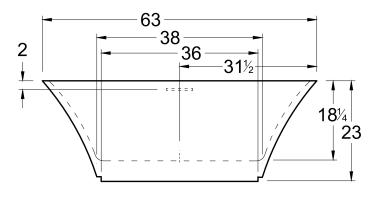

# **DIMENSIONS**

63 x 30 x 23 deep (1600 x 762 x 584 mm) Weight of tub = 250 lbs (113 kg) Gallons to overflow = 70 (Liters = 265)