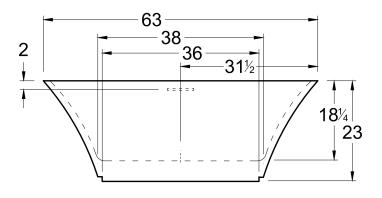

# **DIMENSIONS**

63 x 30 x 23 deep (1600 x 762 x 584 mm) Weight of tub = 250 lbs (113 kg)Gallons to overflow = 70 (Liters = 265)