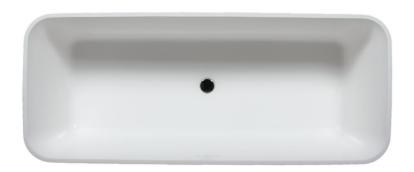

# **DIMENSIONS**

63 x 30 x 23 deep (1600 x 762 x 584 mm) Weight of tub = 250 lbs (113 kg)Gallons to overflow = 70 (Liters = 265)

# **MATERIAL**

Solid Surface/Mineral Cast

#### **TUB FLOOR**

Non-Textured

#### **FEATURES**

Available in Glossy White and Matte White

Integral linear waste & overflow with toe touch drain in PC