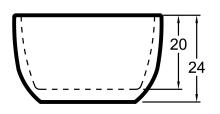

## DIMENSIONS

72 x 40 x 24 deep ( $1829 \times 1016 \times 610 \text{ mm}$ ) Weight of tub = 305 lbs (138 kg) Gallons to overflow = 110 (Liters = 416)