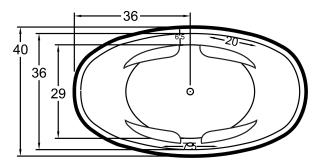

## DIMENSIONS

72 x 40 x 24 deep ( $1829 \times 1016 \times 610 \text{ mm}$ ) Weight of tub = 305 lbs (138 kg) Gallons to overflow = 110 (Liters = 416)