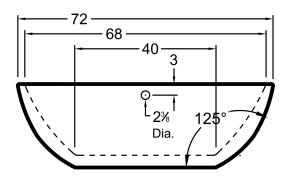

## DIMENSIONS

72 x 40 x 24 deep ( $1829 \times 1016 \times 610 \text{ mm}$ ) Weight of tub = 305 lbs (138 kg) Gallons to overflow = 110 (Liters = 416)

#### **FEATURES**

Integral linear waste & overflow with toe touch drain in PC Lift Bag Included