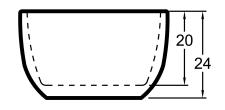

# **DIMENSIONS**

72 x 40 x 24 deep (1829 x 1016 x 610 mm) Weight of tub = 305 lbs (138 kg) Gallons to overflow = 110 (Liters = 416)