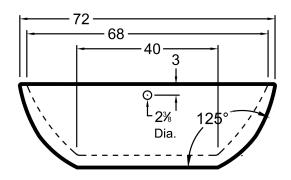

# **DIMENSIONS**

72 x 40 x 24 deep (1829 x 1016 x 610 mm) Weight of tub = 305 lbs (138 kg) Gallons to overflow = 110 (Liters = 416)