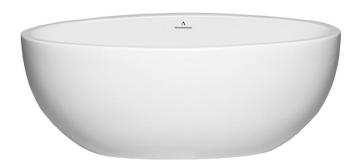

# VALERIE 7240

# **DIMENSIONS**

72 x 40 x 24 deep (1829 x 1016 x 610 mm) Weight of tub = 305 lbs (138 kg) Gallons to overflow = 110 (Liters = 416)