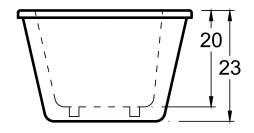

### **DIMENSIONS**

66 x 36 x 23 deep (1676 x 914 x 584 mm) Gallon to Overflow = 70 (Liters = 265) Weight = 150 lbs (68 kg)