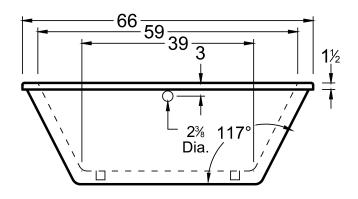

### **DIMENSIONS**

66 x 36 x 23 deep (1676 x 914 x 584 mm) Gallon to Overflow = 70 (Liters = 265) Weight = 150 lbs (68 kg)