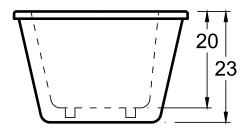

## DIMENSIONS

66 x 36 x 23 deep (1676 x 914 x 584 mm) Gallon to Overflow = 70 (Liters = 265) Weight = 150 lbs (68 kg)