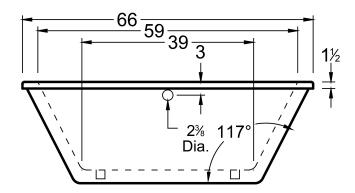

## DIMENSIONS

66 x 36 x 23 deep (1676 x 914 x 584 mm) Gallon to Overflow = 70 (Liters = 265) Weight = 150 lbs (68 kg)