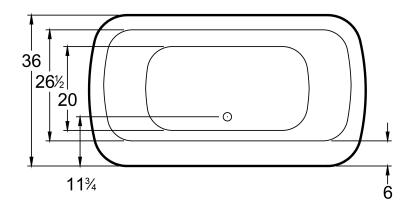

## DIMENSIONS

66 x 36 x 23 deep (1676 x 914 x 584 mm) Gallon to Overflow = 70 (Liters = 265) Weight = 150 lbs (68 kg)