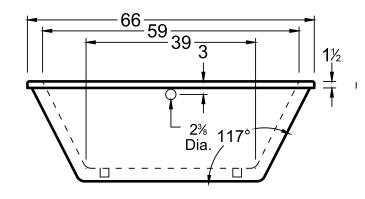

### **DIMENSIONS**

66 x 34 x 23 deep (1676 x 864 x 584 mm) Gallon to Overflow = 65 (Liters = 246) Weight = 140 lbs (64 kg)