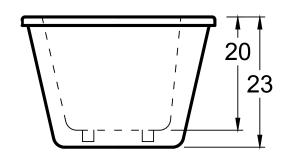

### **DIMENSIONS**

66 x 34 x 23 deep (1676 x 864 x 584 mm) Gallon to Overflow = 65 (Liters = 246) Weight = 140 lbs (64 kg)