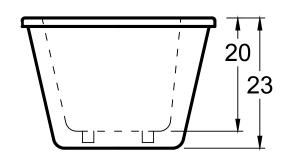

#### **DIMENSIONS**

66 x 34 x 23 deep (1676 x 864 x 584 mm) Gallon to Overflow = 65 (Liters = 246) Weight = 140 lbs (64 kg)