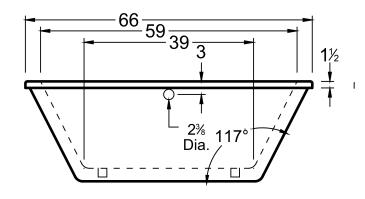

#### **DIMENSIONS**

66 x 34 x 23 deep (1676 x 864 x 584 mm) Gallon to Overflow = 65 (Liters = 246) Weight = 140 lbs (64 kg)