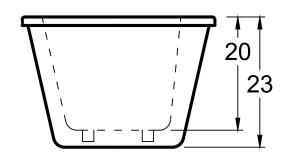

### **DIMENSIONS**

66 x 34 x 23 deep (1676 x 864 x 584 mm) Gallon to Overflow = 65 (Liters = 246) Weight = 140 lbs (64 kg)