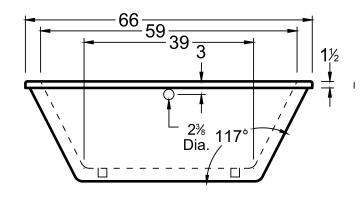

### **DIMENSIONS**

66 x 34 x 23 deep (1676 x 864 x 584 mm) Gallon to Overflow = 65 (Liters = 246) Weight = 140 lbs (64 kg)