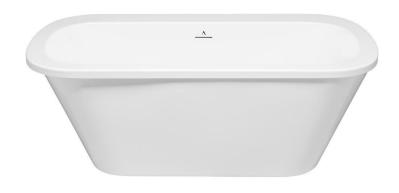

## SORREL 6634

### **DIMENSIONS**

66 x 34 x 23 deep (1676 x 864 x 584 mm) Gallon to Overflow = 65 (Liters = 246) Weight = 140 lbs (64 kg)