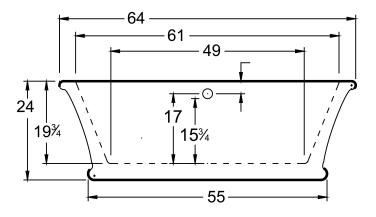

### **DIMENSIONS**

64 x 33 x 24 deep (1626 x 838 x 610 mm) Weight of tub = 400 lbs (181 kg) Gallons to overflow = 52 (Liters = 197)