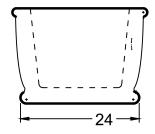

### **DIMENSIONS**

64 x 33 x 24 deep (1626 x 838 x 610 mm) Weight of tub = 400 lbs (181 kg) Gallons to overflow = 52 (Liters = 197)