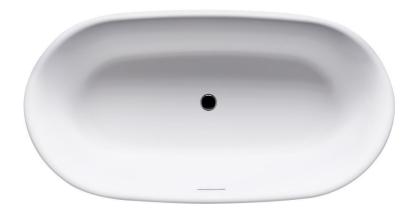

### **DIMENSIONS**

64 x 33 x 24 deep (1626 x 838 x 610 mm) Weight of tub = 400 lbs (181 kg) Gallons to overflow = 52 (Liters = 197)