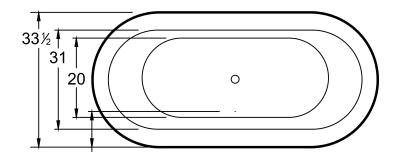

## DIMENSIONS

64 x 33 x 24 deep (1626 x 838 x 610 mm) Weight of tub = 400 lbs (181 kg) Gallons to overflow = 52 (Liters = 197)