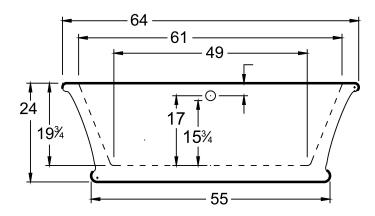

## DIMENSIONS

64 x 33 x 24 deep (1626 x 838 x 610 mm) Weight of tub = 400 lbs (181 kg) Gallons to overflow = 52 (Liters = 197)