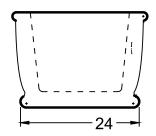

## DIMENSIONS

64 x 33 x 24 deep (1626 x 838 x 610 mm) Weight of tub = 400 lbs (181 kg) Gallons to overflow = 52 (Liters = 197)