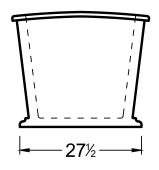

#### **DIMENSIONS**

71 x 31 x 26 deep (1803 x 787 x 660 mm) Weight of tub = 150 lbs (68 kg) Gallons to overflow = 80 (Liters = 303)