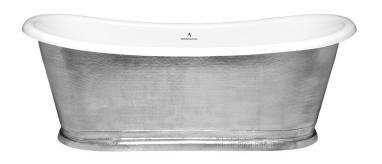

#### EREESTANDING

### SAWYER 7131 - HNI

#### **MATERIAL**

Acrylic

#### **TUB FLOOR**

Non-Textured