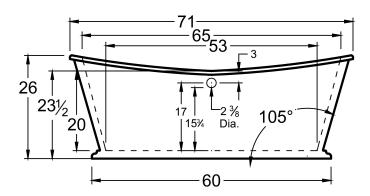

#### **DIMENSIONS**

71 x 31 x 26 deep (1803 x 787 x 660 mm) Weight of tub = 150 lbs (68 kg) Gallons to overflow = 80 (Liters = 303)