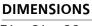

# AMERICH SAWYER 7131 - HNI

71 x 31 x 26 deep (1803 x 787 x 660 mm) Weight of tub = 150 lbs (68 kg) Gallons to overflow = 80 (Liters = 303)