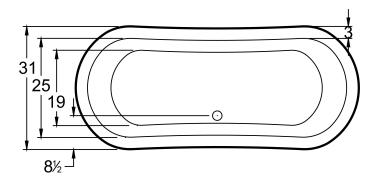

# AMERICH SAWYER 7131 - HNI

71 x 31 x 26 deep (1803 x 787 x 660 mm) Weight of tub = 150 lbs (68 kg) Gallons to overflow = 80 (Liters = 303)