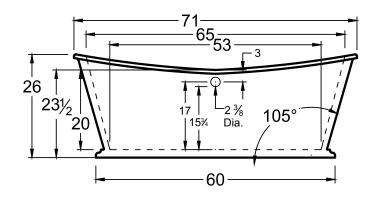

# AMERICH SAWYER 7131 - HNI

71 x 31 x 26 deep (1803 x 787 x 660 mm) Weight of tub = 150 lbs (68 kg) Gallons to overflow = 80 (Liters = 303)