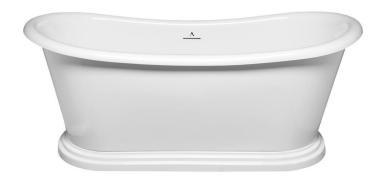

#### **DIMENSIONS**

71 x 31 x 26 deep (1803 x 787 x 660 mm) Weight of tub = 150 lbs (68 kg) Gallons to overflow = 80 (Liters = 303)