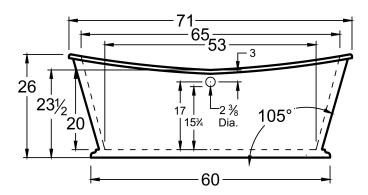

#### **DIMENSIONS**

71 x 31 x 26 deep (1803 x 787 x 660 mm) Weight of tub = 150 lbs (68 kg) Gallons to overflow = 80 (Liters = 303)