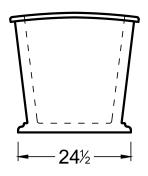

#### FREESTANDING

64 x 28 x 26 deep (1626 x 711 x 660 mm) Weight of tub = 135 lbs (61 kg) Gallons to overflow = 60 (Liters = 227)