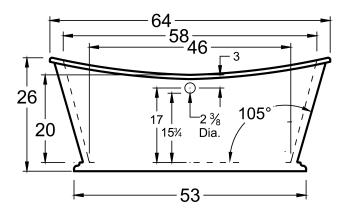

#### FREESTANDING

64 x 28 x 26 deep (1626 x 711 x 660 mm) Weight of tub = 135 lbs (61 kg) Gallons to overflow = 60 (Liters = 227)