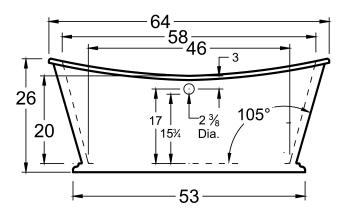

#### FREESTANDING

64 x 28 x 26 deep (1626 x 711 x 660 mm) Weight of tub = 135 lbs (61 kg) Gallons to overflow = 60 (Liters = 227)

### **FEATURES**

Integral linear waste & overflow with toe touch drain in PC Lift Bag Included