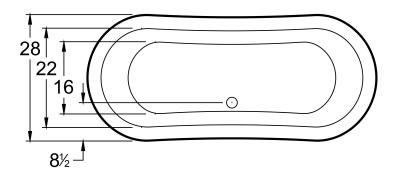

#### FREESTANDING

64 x 28 x 26 deep (1626 x 711 x 660 mm) Weight of tub = 135 lbs (61 kg) Gallons to overflow = 60 (Liters = 227)