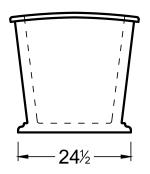

# DIMENSIONS

64 x 28 x 26 deep (1626 x 711 x 660 mm) Weight of tub = 135 lbs (61 kg) Gallons to overflow = 60 (Liters = 227)