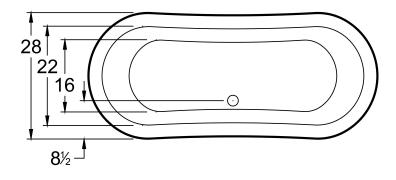

# DIMENSIONS

64 x 28 x 26 deep (1626 x 711 x 660 mm) Weight of tub = 135 lbs (61 kg) Gallons to overflow = 60 (Liters = 227)