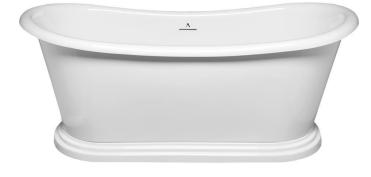

# DIMENSIONS

64 x 28 x 26 deep (1626 x 711 x 660 mm) Weight of tub = 135 lbs (61 kg) Gallons to overflow = 60 (Liters = 227)