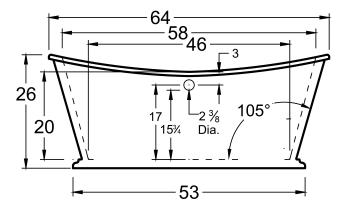

# DIMENSIONS

64 x 28 x 26 deep (1626 x 711 x 660 mm) Weight of tub = 135 lbs (61 kg) Gallons to overflow = 60 (Liters = 227)