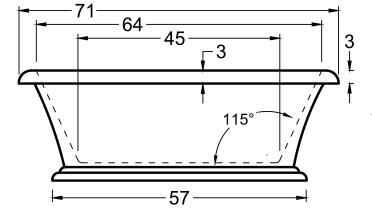

#### DIMENSIONS

71 x 35 x 25 deep (1803 x 889 x 635 mm) Gallon to Overflow = 85 (Liters = 322)