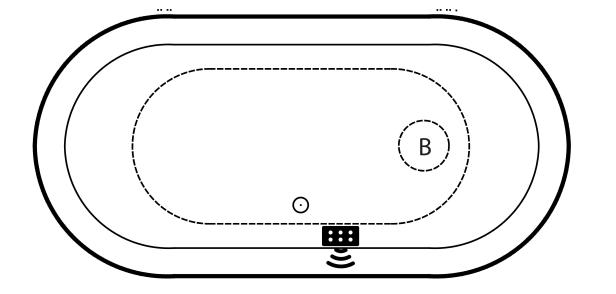

#### DIMENSIONS

71 x 35 x 25 deep (1803 x 889 x 635 mm) Gallon to Overflow = 85 (Liters = 322)

#### LEGEND

REMOTE CONTROL (With INVISIBLE MAGNETIC HOLDER)

# Airbath System II Blower must be remotely located (Diagram is required for custom blower connection locations)