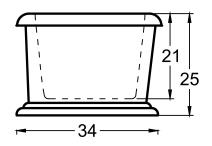

#### DIMENSIONS

71 x 35 x 25 deep (1803 x 889 x 635 mm) Gallon to Overflow = 85 (Liters = 322)