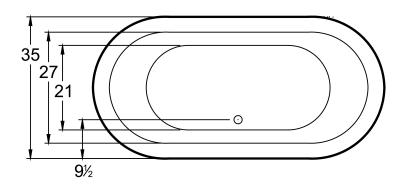

#### DIMENSIONS

71 x 35 x 25 deep (1803 x 889 x 635 mm) Gallon to Overflow = 85 (Liters = 322)