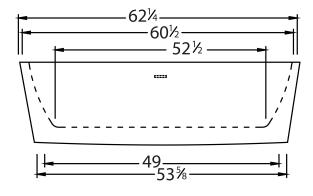

### **DIMENSIONS**

62 x 35 x 22 deep (1575 x 889 x 559 mm) Weight of tub = 350 lbs (159 kg) Gallons to overflow = 80 (Liters = 303)