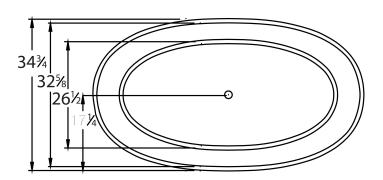

### **DIMENSIONS**

62 x 35 x 22 deep (1575 x 889 x 559 mm) Weight of tub = 350 lbs (159 kg) Gallons to overflow = 80 (Liters = 303)