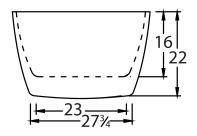

### **DIMENSIONS**

62 x 35 x 22 deep (1575 x 889 x 559 mm) Weight of tub = 350 lbs (159 kg) Gallons to overflow = 80 (Liters = 303)