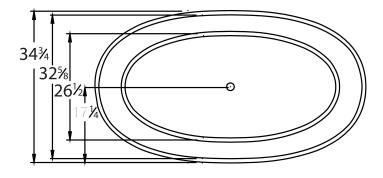

#### DIMENSIONS

62 x 35 x 22 deep (1575 x 889 x 559 mm) Weight of tub = 350 lbs (159 kg) Gallons to overflow = 80 (Liters = 303)