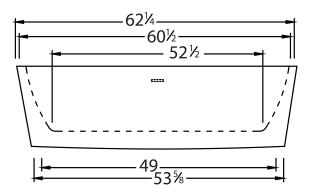

#### DIMENSIONS

62 x 35 x 22 deep (1575 x 889 x 559 mm) Weight of tub = 350 lbs (159 kg) Gallons to overflow = 80 (Liters = 303)