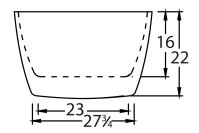

#### DIMENSIONS

62 x 35 x 22 deep (1575 x 889 x 559 mm) Weight of tub = 350 lbs (159 kg) Gallons to overflow = 80 (Liters = 303)