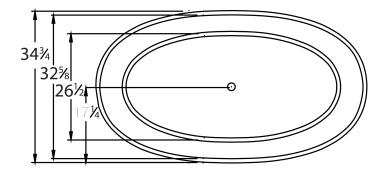

#### DIMENSIONS

62 x 35 x 22 deep (1575 x 889 x 559 mm) Weight of tub = 350 lbs (159 kg) Gallons to overflow = 80 (Liters = 303)