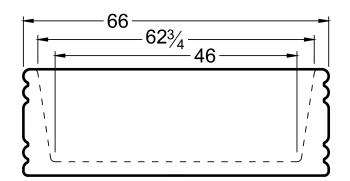

## Weight of tub = 145 lbs (66 kg)

DIMENSIONS

Gallons to overflow = 87 (Liters = 329)

66 x 32 x 23 deep (1676 x 813 x 584 mm)