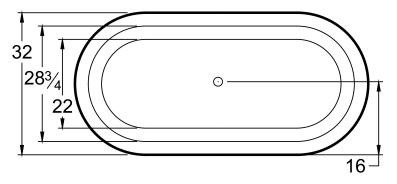

## Weight of tub = 145 lbs (66 kg)

DIMENSIONS

Gallons to overflow = 87 (Liters = 329)

66 x 32 x 23 deep (1676 x 813 x 584 mm)