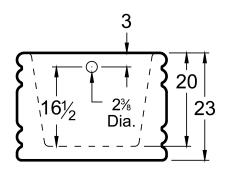

## Weight of tub = 145 lbs (66 kg)

DIMENSIONS

Gallons to overflow = 87 (Liters = 329)

66 x 32 x 23 deep (1676 x 813 x 584 mm)