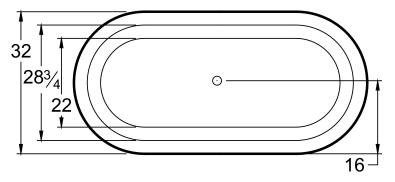

# DIMENSIONS

66 x 32 x 23 deep (1676 x 813 x 584 mm) Weight of tub = 145 lbs (66 kg) Gallons to overflow = 87 (Liters = 329)