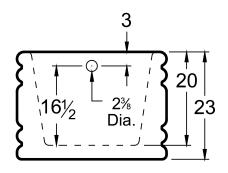

# DIMENSIONS

66 x 32 x 23 deep (1676 x 813 x 584 mm) Weight of tub = 145 lbs (66 kg) Gallons to overflow = 87 (Liters = 329)