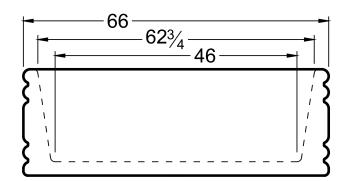

# DIMENSIONS

66 x 32 x 23 deep (1676 x 813 x 584 mm) Weight of tub = 145 lbs (66 kg) Gallons to overflow = 87 (Liters = 329)