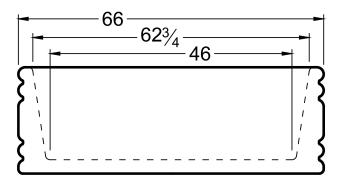

# **DIMENSIONS**

66 x 32 x 23 deep (1676 x 813 x 584 mm) Weight of tub = 145 lbs (66 kg) Gallons to overflow = 87 (Liters = 329)