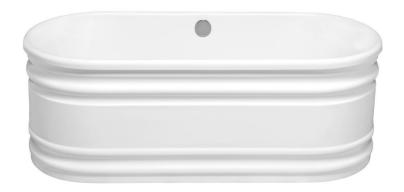

# **NEENA 6632**

# **DIMENSIONS**

66 x 32 x 23 deep (1676 x 813 x 584 mm) Weight of tub = 145 lbs (66 kg) Gallons to overflow = 87 (Liters = 329)