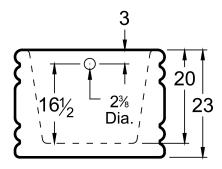

# **DIMENSIONS**

66 x 32 x 23 deep (1676 x 813 x 584 mm) Weight of tub = 145 lbs (66 kg) Gallons to overflow = 87 (Liters = 329)