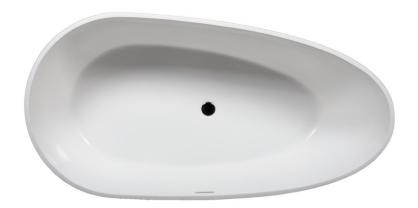

# NARITA 6733

#### **DIMENSIONS**

67 x 33 x 21 deep (1702 x 838 x 533 mm) Weight of tub = 330 lbs (150 kg) Gallons to overflow = 74 (Liters = 280)

#### **MATERIAL**

Solid Surface/Mineral Cast

#### **TUB FLOOR**

Non-Textured