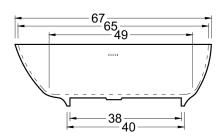

#### **DIMENSIONS**

67 x 33 x 21 deep (1702 x 838 x 533 mm) Weight of tub = 330 lbs (150 kg) Gallons to overflow = 74 (Liters = 280)