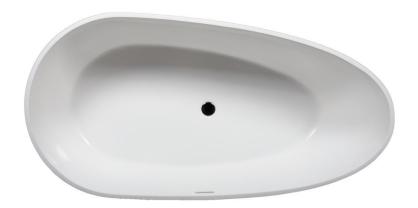

# NARITA 6733

#### **DIMENSIONS**

67 x 33 x 21 deep (1702 x 838 x 533 mm) Weight of tub = 330 lbs (150 kg) Gallons to overflow = 74 (Liters = 280)