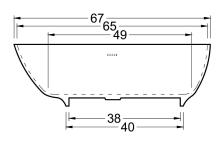

#### **DIMENSIONS**

67 x 33 x 21 deep (1702 x 838 x 533 mm) Weight of tub = 330 lbs (150 kg) Gallons to overflow = 74 (Liters = 280)