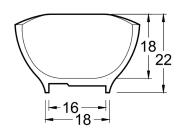

#### **DIMENSIONS**

67 x 33 x 21 deep (1702 x 838 x 533 mm) Weight of tub = 330 lbs (150 kg) Gallons to overflow = 74 (Liters = 280)