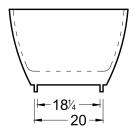

#### **DIMENSIONS**

64 x 34 x 24 deep (1626 x 864 x 610 mm) Weight of tub = 430 lbs (195 kg) Gallons to overflow = 90 (Liters = 341)