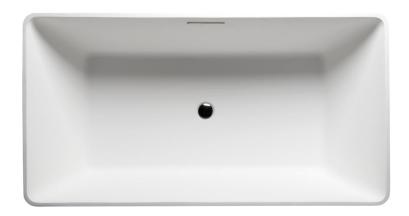

# MARSEILLE 6434

#### **DIMENSIONS**

64 x 34 x 24 deep (1626 x 864 x 610 mm) Weight of tub = 430 lbs (195 kg) Gallons to overflow = 90 (Liters = 341)

#### **FEATURES**

Available in Glossy White and Matte White Integral linear waste & overflow with toe touch drain in PC Lift Bag Included