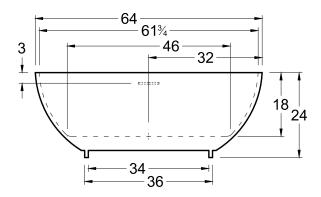

#### **DIMENSIONS**

64 x 34 x 24 deep (1626 x 864 x 610 mm) Weight of tub = 430 lbs (195 kg) Gallons to overflow = 90 (Liters = 341)