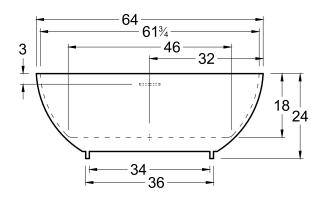

#### **DIMENSIONS**

64 x 34 x 24 deep (1626 x 864 x 610 mm) Weight of tub = 430 lbs (195 kg) Gallons to overflow = 90 (Liters = 341)