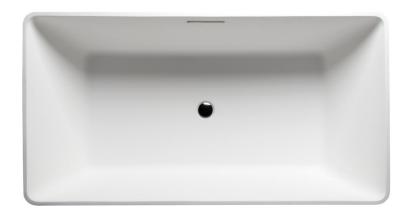

#### **DIMENSIONS**

64 x 34 x 24 deep (1626 x 864 x 610 mm) Weight of tub = 430 lbs (195 kg) Gallons to overflow = 90 (Liters = 341)

#### **TUB FLOOR**

Non-Textured

#### **FEATURES**

Available in Glossy White and Matte White Integral linear waste & overflow with toe touch drain in PC Lift Bag Included