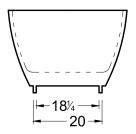

#### **DIMENSIONS**

64 x 34 x 24 deep (1626 x 864 x 610 mm) Weight of tub = 430 lbs (195 kg) Gallons to overflow = 90 (Liters = 341)