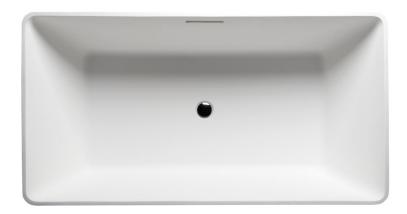

# MARSEILLE 6434

#### **FEATURES**

Available in Glossy White and Matte White

Integral linear waste & overflow with toe touch drain in PC