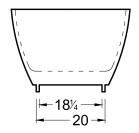

# **DIMENSIONS**

64 x 34 x 24 deep (1626 x 864 x 610 mm) Weight of tub = 430 lbs (195 kg) Gallons to overflow = 90 (Liters = 341)