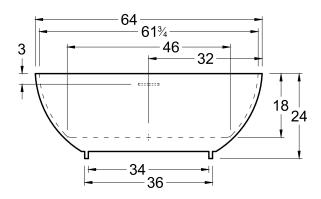

# **DIMENSIONS**

64 x 34 x 24 deep (1626 x 864 x 610 mm) Weight of tub = 430 lbs (195 kg) Gallons to overflow = 90 (Liters = 341)