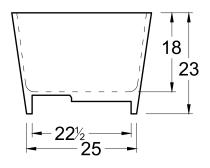

### **DIMENSIONS**

59 x 32 x 24 deep (1499 x 813 x 610 mm) Weight of tub = 370 lbs (168 kg) Gallons to overflow = 89 (Liters = 337)