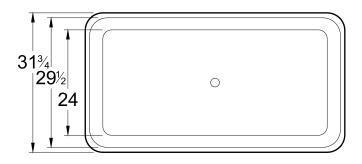

## **DIMENSIONS**

59 x 32 x 24 deep (1499 x 813 x 610 mm) Weight of tub = 370 lbs (168 kg) Gallons to overflow = 89 (Liters = 337)