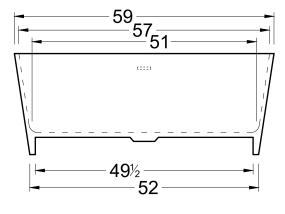

## **DIMENSIONS**

59 x 32 x 24 deep (1499 x 813 x 610 mm) Weight of tub = 370 lbs (168 kg) Gallons to overflow = 89 (Liters = 337)