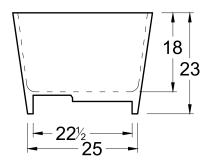

## **DIMENSIONS**

59 x 32 x 24 deep (1499 x 813 x 610 mm) Weight of tub = 370 lbs (168 kg) Gallons to overflow = 89 (Liters = 337)