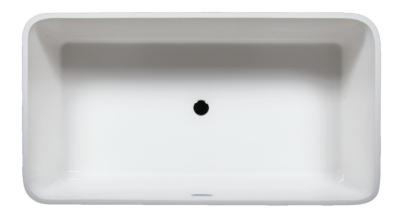

# MADRID 5932

### **DIMENSIONS**

59 x 32 x 24 deep (1499 x 813 x 610 mm) Weight of tub = 370 lbs (168 kg) Gallons to overflow = 89 (Liters = 337)

### **TUB FLOOR**

Non-Textured