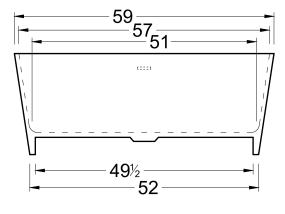

### **DIMENSIONS**

59 x 32 x 24 deep (1499 x 813 x 610 mm) Weight of tub = 370 lbs (168 kg) Gallons to overflow = 89 (Liters = 337)