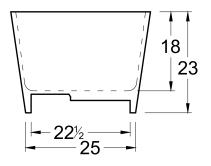

### **DIMENSIONS**

59 x 32 x 24 deep (1499 x 813 x 610 mm) Weight of tub = 370 lbs (168 kg) Gallons to overflow = 89 (Liters = 337)