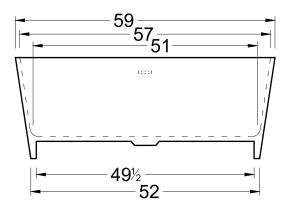

## **DIMENSIONS**

59 x 32 x 24 deep (1499 x 813 x 610 mm) Weight of tub = 370 lbs (168 kg) Gallons to overflow = 89 (Liters = 337)