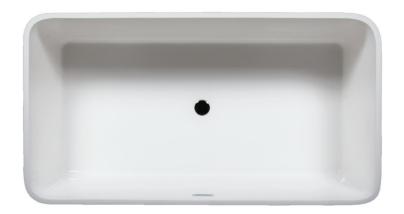

## **DIMENSIONS**

59 x 32 x 24 deep (1499 x 813 x 610 mm) Weight of tub = 370 lbs (168 kg) Gallons to overflow = 89 (Liters = 337)

#### **FEATURES**

Available in Glossy White and Matte White

Integral linear waste & overflow with toe touch drain in PC