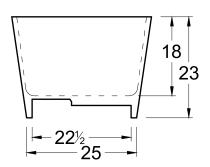

## **DIMENSIONS**

59 x 32 x 24 deep (1499 x 813 x 610 mm) Weight of tub = 370 lbs (168 kg) Gallons to overflow = 89 (Liters = 337)