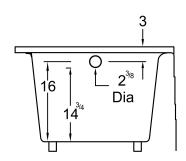

## **DIMENSIONS**

66 x 32 x 21 deep (1676 x 813 x 533 mm) Whirlpool Operating Gallons = 36 (Liters = 136) Gallon to Overflow = 62 (Liters = 235) Weight of Bathtub = 95 lbs (43 kg)