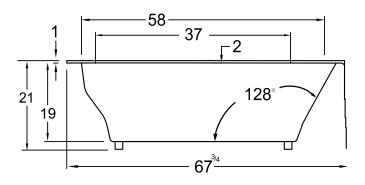

## **DIMENSIONS**

66 x 32 x 21 deep (1676 x 813 x 533 mm) Whirlpool Operating Gallons = 36 (Liters = 136) Gallon to Overflow = 62 (Liters = 235) Weight of Bathtub = 95 lbs (43 kg)