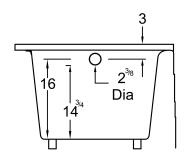

# **DIMENSIONS**

66 x 32 x 21 deep (1676 x 813 x 533 mm) Weight of tub = 95 lbs (43 kg) Gallons to overflow = 62 (Liters = 235)