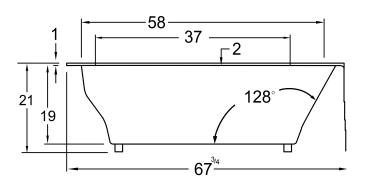

# **DIMENSIONS**

66 x 32 x 21 deep (1676 x 813 x 533 mm) Weight of tub = 95 lbs (43 kg) Gallons to overflow = 62 (Liters = 235)