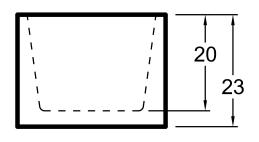

# **DIMENSIONS**

62 x 30 x 23 deep (1575 x 762 x 584 mm) Weight of tub = 170 lbs (77 kg) Gallons to overflow = 75 (Liters = 284)