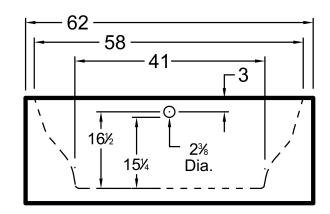

# **DIMENSIONS**

62 x 30 x 23 deep (1575 x 762 x 584 mm) Weight of tub = 170 lbs (77 kg) Gallons to overflow = 75 (Liters = 284)