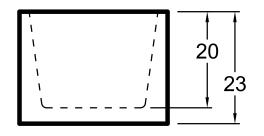

#### DIMENSIONS

62 x 30 x 23 deep (1575 x 762 x 584 mm) Weight of tub = 170 lbs (77 kg) Gallons to overflow = 75 (Liters = 284)