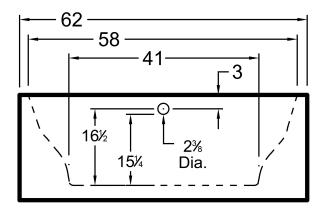

#### DIMENSIONS

62 x 30 x 23 deep (1575 x 762 x 584 mm) Weight of tub = 170 lbs (77 kg) Gallons to overflow = 75 (Liters = 284)