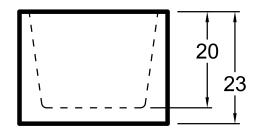

#### DIMENSIONS

62 x 30 x 23 deep (1575 x 762 x 584 mm) Weight of tub = 170 lbs (77 kg) Gallons to overflow = 75 (Liters = 284)