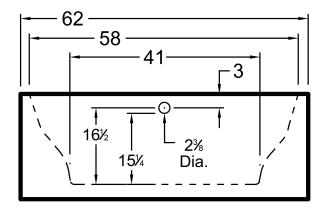

#### DIMENSIONS

62 x 30 x 23 deep (1575 x 762 x 584 mm) Weight of tub = 170 lbs (77 kg) Gallons to overflow = 75 (Liters = 284)