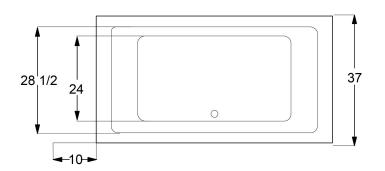

### DIMENSIONS

69 x 37 x 24 deep (1753 x 940 x 610 mm) Weight of tub = 200 lbs (91 kg)Gallons to overflow = 65 (Liters = 246)

Acrylic