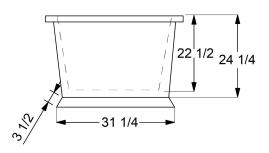

### DIMENSIONS

69 x 37 x 24 deep (1753 x 940 x 610 mm) Weight of tub = 200 lbs (91 kg)Gallons to overflow = 65 (Liters = 246)

Acrylic