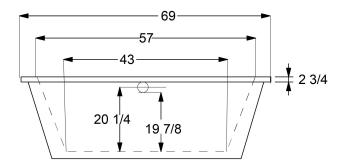

### DIMENSIONS

69 x 37 x 24 deep (1753 x 940 x 610 mm) Weight of tub = 200 lbs (91 kg)Gallons to overflow = 65 (Liters = 246)

Acrylic