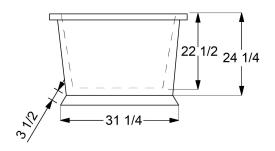

# **DIMENSIONS**

69 x 37 x 24 deep (1753 x 940 x 610 mm) Weight of tub = 200 lbs (91 kg) Gallons to overflow = 65 (Liters = 246)