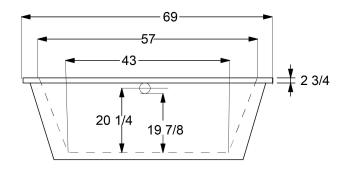

# **DIMENSIONS**

69 x 37 x 24 deep (1753 x 940 x 610 mm) Weight of tub = 200 lbs (91 kg) Gallons to overflow = 65 (Liters = 246)