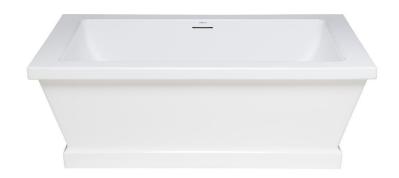

# KAILANI 6937

# **DIMENSIONS**

69 x 37 x 24 deep (1753 x 940 x 610 mm) Weight of tub = 200 lbs (91 kg) Gallons to overflow = 65 (Liters = 246)