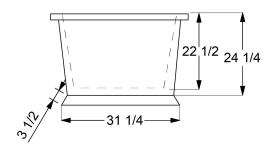

# **DIMENSIONS**

69 x 37 x 24 deep (1753 x 940 x 610 mm) Weight of tub = 200 lbs (91 kg) Gallons to overflow = 65 (Liters = 246)