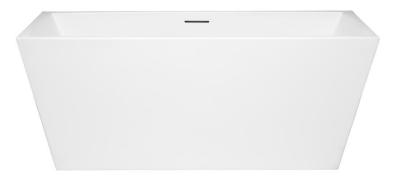

# AMERICH GLACION 6230

## DIMENSIONS

62 x 30 x 24 deep ( $1575 \times 762 \times 610 \text{ mm}$ ) Weight of tub = 175 lbs (79 kg) Gallons to overflow = 90 (Liters = 341)