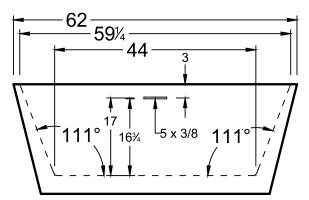

## DIMENSIONS

62 x 30 x 24 deep ( $1575 \times 762 \times 610 \text{ mm}$ ) Weight of tub = 175 lbs (79 kg) Gallons to overflow = 90 (Liters = 341)

#### **FEATURES**

Integral linear waste & overflow with toe touch drain in PC Lift Bag Included