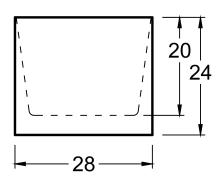

## DIMENSIONS

62 x 30 x 24 deep ( $1575 \times 762 \times 610 \text{ mm}$ ) Weight of tub = 175 lbs (79 kg) Gallons to overflow = 90 (Liters = 341)