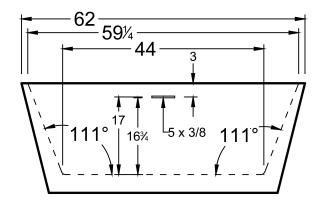

## **DIMENSIONS**

62 x 30 x 24 deep (1575 x 762 x 610 mm) Weight of tub = 175 lbs (79 kg) Gallons to overflow = 90 (Liters = 341)