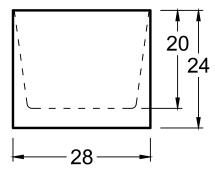

## **DIMENSIONS**

62 x 30 x 24 deep (1575 x 762 x 610 mm) Weight of tub = 175 lbs (79 kg) Gallons to overflow = 90 (Liters = 341)