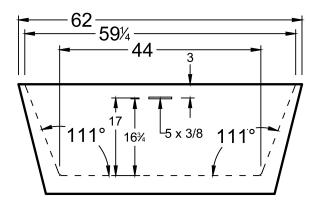

## **DIMENSIONS**

62 x 30 x 24 deep (1575 x 762 x 610 mm) Weight of tub = 175 lbs (79 kg) Gallons to overflow = 90 (Liters = 341)

#### **FEATURES**

Integral linear waste & overflow with toe touch drain in PC