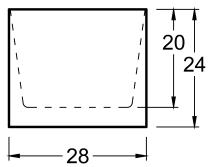

## **DIMENSIONS**

62 x 30 x 24 deep (1575 x 762 x 610 mm) Weight of tub = 175 lbs (79 kg) Gallons to overflow = 90 (Liters = 341)