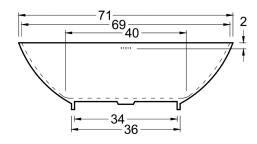

### **DIMENSIONS**

71 x 33 x 22 deep (1803 x 838 x 559 mm) Weight of tub = 265 lbs (120 kg) Gallons to overflow = 74 (Liters = 280)