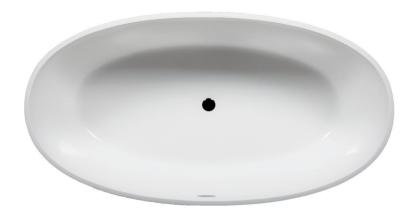

# FLORENCE 7133

### **DIMENSIONS**

71 x 33 x 22 deep (1803 x 838 x 559 mm) Weight of tub = 265 lbs (120 kg) Gallons to overflow = 74 (Liters = 280)

### **MATERIAL**

Solid Surface/Mineral Cast

### **TUB FLOOR**

Non-Textured

### **FEATURES**

Available in Glossy White and Matte White Integral linear waste & overflow with toe touch drain in PC Lift Bag Included