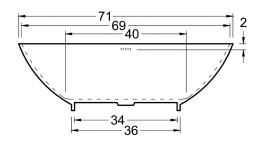

### **DIMENSIONS**

71 x 33 x 22 deep (1803 x 838 x 559 mm) Weight of tub = 265 lbs (120 kg) Gallons to overflow = 74 (Liters = 280)