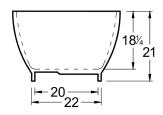

### **DIMENSIONS**

71 x 33 x 22 deep (1803 x 838 x 559 mm) Weight of tub = 265 lbs (120 kg) Gallons to overflow = 74 (Liters = 280)