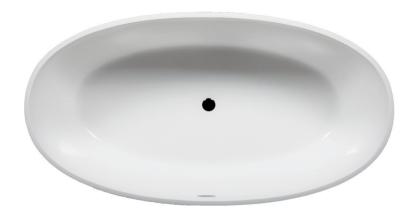

# FLORENCE 7133

### **DIMENSIONS**

71 x 33 x 22 deep (1803 x 838 x 559 mm) Weight of tub = 265 lbs (120 kg) Gallons to overflow = 74 (Liters = 280)

### **FEATURES**

Available in Glossy White and Matte White Integral linear waste & overflow with toe touch drain in PC Lift Bag Included