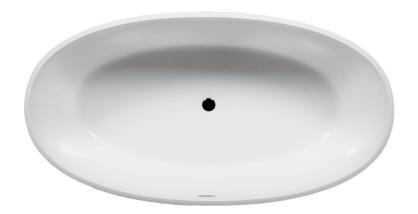

# FLORENCE 7133

#### **FEATURES**

Available in Glossy White and Matte White

Integral linear waste & overflow with toe touch drain in PC