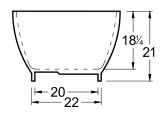

# **DIMENSIONS**

71 x 33 x 22 deep (1803 x 838 x 559 mm) Weight of tub = 265 lbs (120 kg) Gallons to overflow = 74 (Liters = 280)