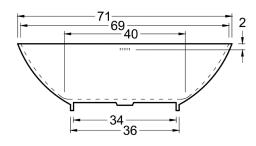

# **DIMENSIONS**

71 x 33 x 22 deep (1803 x 838 x 559 mm) Weight of tub = 265 lbs (120 kg) Gallons to overflow = 74 (Liters = 280)