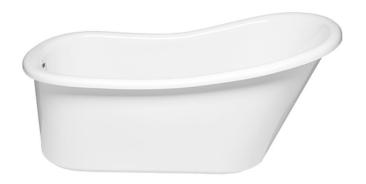

# **EMPEROR 6029**



# 28½



-19¾ -

# **DIMENSIONS**

60 x 29 x 27 deep (1524 x 737 x 686 mm) Weight of tub = 115 lbs (52 kg) Gallons to overflow = 48 (Liters = 182)

## **MATERIAL**

Acrylic

#### **TUB FLOOR**

Non-Textured

## **UNDERMOUNT: NO**

This tub is not designed for undermount installation.

#### **APPROVALS & COMPLIANCE**





Americh products meet or exceed the following standards:

- Underwriters Laboratories (UL)
- Underwriters Laboratories Canada (cUL)
- ANSI Z124.1 ANSI A112-19.7
- ANSI A112.19.8

Contact Americh for additional approvals.

# **FEATURES**

Integral linear waste & overflow with toe touch drain in PC Lift Bag Included

#### **OPTIONAL ACCESSORIES**

Toe Touch Drain Upgrade - (PB,PN,SN,ORB)
Optional Linear Overflow Plate - (PB,PC,PN,SN,ORB)
Other colors available