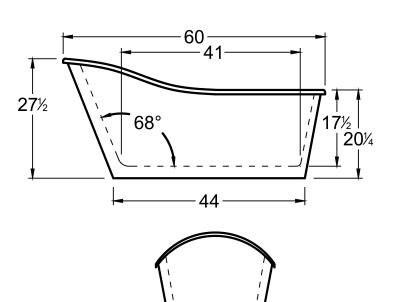

# 28½

-19¾ -

# **DIMENSIONS**

60 x 29 x 27 deep (1524 x 737 x 686 mm) Weight of tub = 115 lbs (52 kg) Gallons to overflow = 48 (Liters = 182)